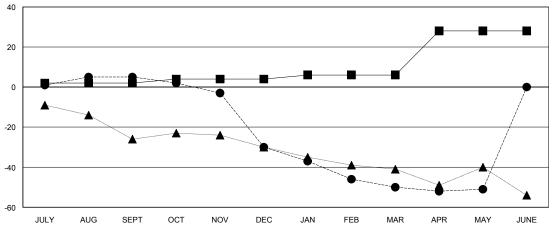

## GOALS AND ACTUAL MEMBERS CUMULATIVE

| - 🔳 - | NEW MEMBER GROWTH NET GOAL |  |
|-------|----------------------------|--|
| . • - | NEW MEMBER GROWTH ACTUAL   |  |

- ▲ - LAST YEAR MEMBERSHIP ACTUAL

| JULY              | AUG  | SEPT | OCI             | NOV | DEC                                        | JAN                       | FEB | MAR  | APR                             | MAY                                    | JUNE |  |              |
|-------------------|------|------|-----------------|-----|--------------------------------------------|---------------------------|-----|------|---------------------------------|----------------------------------------|------|--|--------------|
| DROPPED CLUBS: 1  |      |      |                 |     | 16 CLUBS OF 28 ADDED 1 OR MORE NEW MEMBERS |                           |     |      |                                 | GENDER DISTRIBUTION  MALE 519 (78.40%) |      |  |              |
| DROPPED MEMI      | BERS |      |                 |     |                                            |                           |     |      |                                 | FE                                     | MALE |  | 143 (21.60%) |
| DECEASED          |      |      |                 | 7   | CLICK HER                                  | CLICK HERE FOR CUMULATIVE |     |      | TOTAL FAMILY UNIT MEMBERS       |                                        |      |  |              |
| CLUB CANCELLED 24 |      |      | MEMBERSHIP DATA |     |                                            |                           |     |      |                                 |                                        |      |  |              |
| OTHER 55          |      |      |                 |     |                                            |                           |     | DUES | FAMILY MEMBERS PAYING HALF DUES |                                        |      |  |              |
| TOTAL             |      |      | 8               | 86  |                                            |                           |     |      |                                 |                                        |      |  |              |