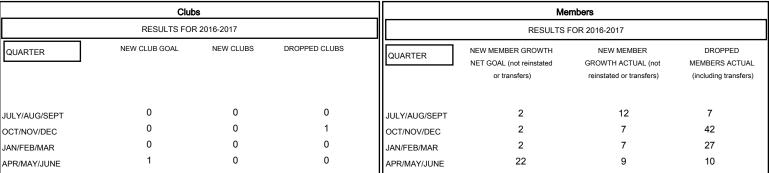

## MONTHLY MEMBERSHIP PROGRESS REPORT

District 8 I

Results as of: 5/31/2017





## GOALS AND ACTUAL NEW CLUBS CUMULATIVE



## GOALS AND ACTUAL MEMBERS CUMULATIVE



| - 🔳 - | NEW MEMBER GROWTH NET GOAL |  |
|-------|----------------------------|--|
| . • - | NEW MEMBER GROWTH ACTUAL   |  |

- ▲ - LAST YEAR MEMBERSHIP ACTUAL

| JULY              | AUG  | SEPT | OCI             | NOV | DEC                                        | JAN                       | FEB | MAR  | APR                             | MAY                                    | JUNE |  |              |
|-------------------|------|------|-----------------|-----|--------------------------------------------|---------------------------|-----|------|---------------------------------|----------------------------------------|------|--|--------------|
| DROPPED CLUBS: 1  |      |      |                 |